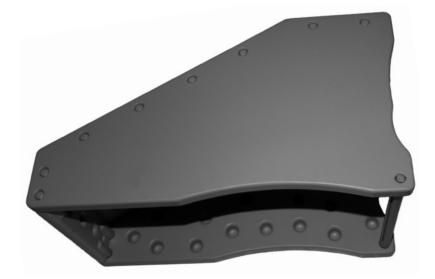

ct. If any parts are missing, call Customer Service.



## **ASSEMBLY INSTRUCTIONS**

Step 1. Place right panel on floor with **PET GEAR** Logo facing the floor and insert riser, lettered (B).

Make sure there are no gaps between parts after inserting.

(If inserting part is difficult put a little dish soap on doweled end before inserting.)



Step 2. Insert ramp, lettered (D).

Make sure there are no gaps between parts after inserting.



Step 3. Insert top stair, lettered (F).

Make sure there are no gaps between parts after inserting.



# **ASSEMBLY INSTRUCTIONS**

Step 4. Insert dowel, (J).

Make sure there are no gaps between parts after inserting.



Step 5. Attach left panel.

Align all holes before pushing panel down.

Make sure there are no gaps between parts after inserting.





Stramp shown fully assembled.

### **▲ WARNING!**

#### FOR PETS ONLY.

Not intended to be used as a restraining device for aggressive or dangerous animals that dig, chew or paw aggressively. Do not leave your pet unattended. **PET GEAR** is not liable for any damage caused by aggressive, destructive, immature or untrained animals. Do not use near an open or exposed flame. Failure to follow these warnings and the instructions could result in serious injury or death.

#### **REPLACEMENT PARTS**

Use only **PET GEAR** replacement parts. Please have your model number ready before calling. You can also request parts: <u>http://www.petgearinc.com/main.asp?sel=2</u>



192 Sheldon Avenue • West Rutland, VT 05777 • 877-752-9123 • www.petgearinc.com