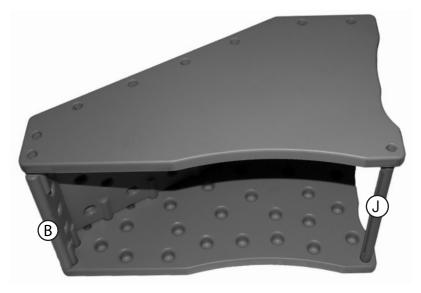

# **ASSEMBLY INSTRUCTIONS**

Step 4. Insert dowel, (J).

Make sure there are no gaps between parts after inserting.

Step 5. Attach left panel.

Align all holes before pushing panel down.

Make sure there are no gaps between parts after inserting.

Stramp shown fully assembled.