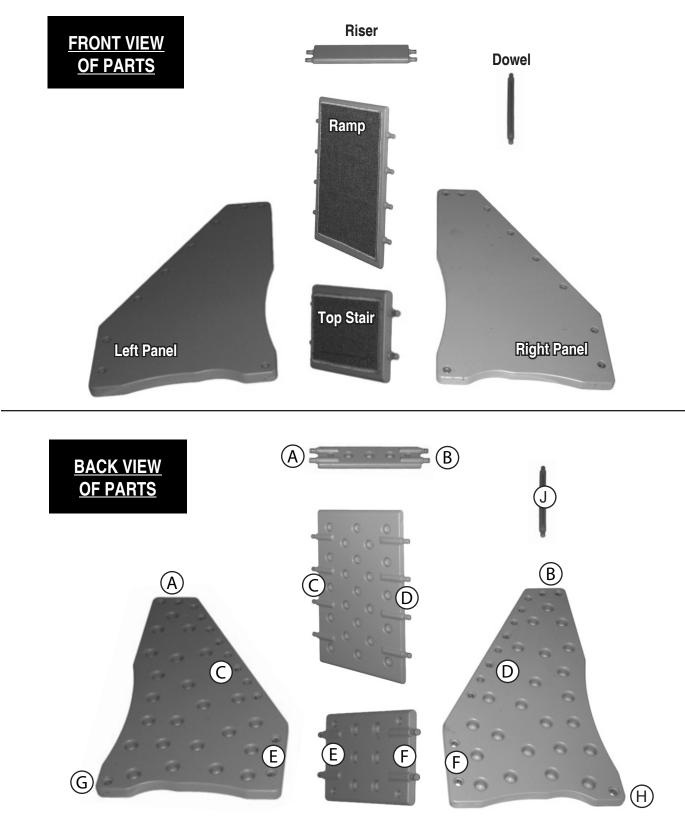

# PARTS LIST

Check that you have all the parts shown BEFORE assembling your product. If any parts are missing, call Customer Service.