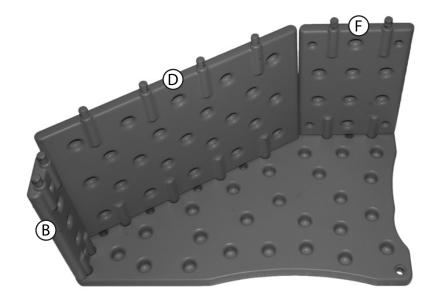

Step 2. Insert ramp, lettered (D).

Make sure there are no gaps between parts after inserting.

Step 3. Insert top stair, lettered (F).

Make sure there are no gaps between parts after inserting.