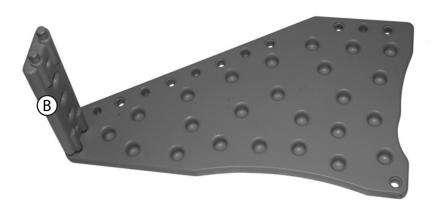

## **ASSEMBLY INSTRUCTIONS**

Step 1. Place right panel on floor with **PET GEAR** Logo facing the floor and insert riser, lettered (B).

Make sure there are no gaps between parts after inserting.

(If inserting part is difficult put a little dish soap on doweled end before inserting.)