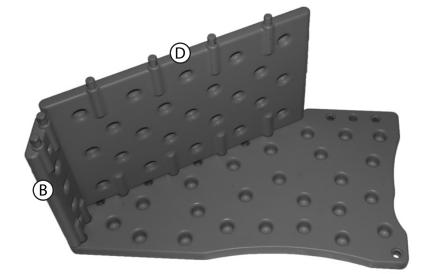

Step 2. Insert ramp, lettered (D).

Make sure there are no gaps between parts after inserting.

Step 3. Insert top stair, lettered (F).

Make sure there are no gaps between parts after inserting.