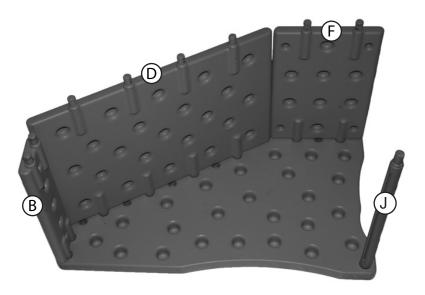

## **ASSEMBLY INSTRUCTIONS**

Step 1. Place right panel on floor with **PET GEAR** Logo facing the floor and insert riser, lettered (B).

Make sure there are no gaps between parts after inserting.

(If inserting part is difficult put a little dish soap on doweled end before inserting.)

Step 2. Insert ramp, lettered (D).

Make sure there are no gaps between parts after inserting.

Step 3. Insert top stair, lettered (F).

Make sure there are no gaps between parts after inserting.

# **ASSEMBLY INSTRUCTIONS**

Step 4. Insert dowel, (J).

Make sure there are no gaps between parts after inserting.

Step 5. Attach left panel.

Align all holes before pushing panel down.

Make sure there are no gaps between parts after inserting.